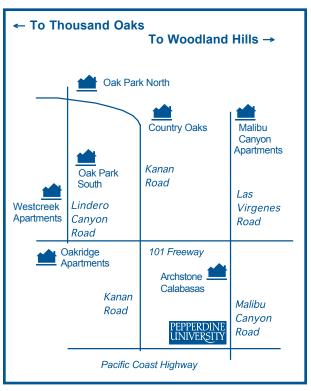

#### **Apartment Complexes**

The complexes listed below are located outside of Malibu. Driving times range from 10 to 30 minutes through Malibu Canyon. Consult the map on the back to locate the property. <u>Be sure to verify all prices and inquire for daily specials with the individual complexes because prices are subject to change.</u>

#### \* Indicates a S.P.P. student has lived here

| *Archstone Calabasa                                               | s 818.880.6302                               |  |
|-------------------------------------------------------------------|----------------------------------------------|--|
| Located in Calabasas.                                             | Bedroom units range from 750-1100 sq. ft     |  |
| The closest to campus                                             | driving time is about 10 minutes. Prices are |  |
| based on a 12 month lease, 6 & 9 month leases available. Month to |                                              |  |
| month available at addi                                           | tional \$100.00 per month.                   |  |
|                                                                   | · · · · · · · · · · · · · · · · · · ·        |  |

| One-bedroom: | \$1450-1650 |
|--------------|-------------|
| Two-bedroom: | \$1750-2300 |

| *Malibu Canyon Apartments                                                | 818.880.4606                            |
|--------------------------------------------------------------------------|-----------------------------------------|
| Located in Calabasas. One-, two-, and                                    | three-bedroom units range               |
| from 525 to 1070 sq. ft. \$30 applicatio                                 | n fee per adult. Security               |
| deposit: One-bedroom - \$500, 2-3 bedr                                   | oom - \$700. Driving time is            |
| 10-15 minutes.                                                           | , v                                     |
| One-bedroom:                                                             | \$1199-1500                             |
| Two-bedroom, One or Two-E                                                | Bath: \$1549-1800                       |
| Three-bedroom:                                                           | \$2000-2400                             |
| Archstone Agoura Hills                                                   | <u>818.889.4755</u>                     |
| Located in Agoura Hills. One- and two-                                   |                                         |
| to 1050 sq. ft. Call for move-in special minutes. Refrigerator included. | s. Driving time is about 20             |
| One-bedroom:                                                             | \$1535-1630                             |
| Two-bedroom Two-Bath:                                                    | \$1700-1800                             |
| Country Oaks                                                             | 818.706.8740                            |
| Located in Agoura - Oak Park. One- ar                                    | nd two-bedroom units and t              |
| bedroom, two-story town homes range                                      | from 727 to 1286 sq. ft. \$3            |
| application fee. Driving time is 20-25 m                                 | ninutes. http://www.egr.com             |
| * call for specials.                                                     |                                         |
| One-bedroom:                                                             | \$1300-1500                             |
| Two-bedroom:                                                             | \$1600-1800                             |
| Westcreek Apartments                                                     | <u>818.707.9443</u>                     |
| Located in Westlake Village. One- and                                    | two-bedroom units range                 |
| from 790 to 1070 sq. ft \$30 applicatio minutes. W. & D. included.       | n fee. Driving time is abou             |
| One-bedroom:                                                             | \$1370-1450                             |
| Two-bedroom:                                                             | \$1675-1850                             |
|                                                                          |                                         |
| *Oak Park North & South                                                  |                                         |
| Located in Oak Park. One- and two-be                                     |                                         |
| 1000 sq. ft \$30 application fee. Drivi http://www.egr.com               | ng time is about 25 minutes             |
| One-bedroom:                                                             | \$1370-1450                             |
| Two-bedroom One-bath:                                                    | \$1580-1780                             |
| *The Knolls                                                              | 805.493.1660                            |
| Located in Thousand Oaks. One-, two-                                     | , and three-bedroom units               |
| range from 772 to 1237 sq. ft Driving                                    | time is 25-30 minutes.                  |
| One-bedroom:                                                             | \$1336-1502                             |
| Two-bedroom:                                                             | \$1631-1831                             |
| Three-bedroom:                                                           | \$1813-1993                             |
|                                                                          |                                         |
| *Versailles Apartments                                                   | 818.225.7660                            |
| *Versailles Apartments<br>Located in Woodland Hills. One-, two-,         | 818.225.7660<br>and three-bedroom units |